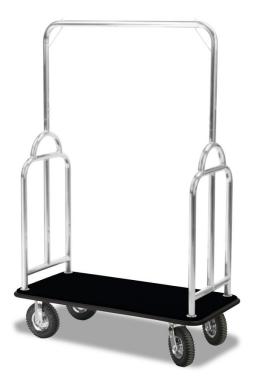

## **SPECIALTY LUGGAGE CART - 2541**

**SKU:** 2541

This Deluxe Luggage Cart comes with a 1.5" round tubular superstructure in Polished Stainless Steel. It features a unique design that is guaranteed to turn heads. It is equipped with a full wraparound bumper, and a carpeted deck. Four 8" Black Pneumatic wheels in chrome plated forks provide for easy maneuverability.

2541 | Polished Stainless Steel |

cart-2541/

**Dimensions** Length: 48", Width: 24", Height: 72"

Material Polished Stainless Steel

Carpet Color TBD, Beige, Black, Blue, Brown, Burgundy, Gray, Green,

Red

Bumper Color TBD, Beige, Black, Brown, Gray