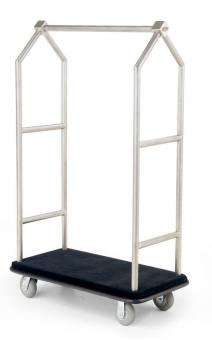

## SPECIALTY LUGGAGE CART - 2543-DT

**SKU:** 2543-DT

Deluxe Luggage Cart in 1.5" diameter satin Diamond Texture brushed stainless steel tubular uprights connected to cubes, 6" cushion grey wheels in chrome plated forks, full wrap-around bumper.

All Forbes Birdcage® Luggage Carts feature casters mounted to a steel reinforced carpeted deck with a full wrap-around bumper to protect your quality investment.

For brakes, please note it the comments of your quote request form.

## **ADDITIONAL INFORMATION**

Weight Dimensions 125 lbs

Length: 43.5", Width: 22", Height: 69.5"

Specialty Luggage Cart - 2543-DT https://www.forbesindustries.com/products/hotel-operations/l uggage-carts-bellmans-equipment/specialtyluggage/specialty-luggage-cart-2543-dt/

| Material     | Satin Diamonu Texture Staimess Steel                              |
|--------------|-------------------------------------------------------------------|
| Carpet Color | <u>TBD, Beige, Black, Blue, Brown, Burgundy, Gray, Green, Red</u> |
| Bumper Color | <u>TBD, Beige, Black, Brown, Gray</u>                             |