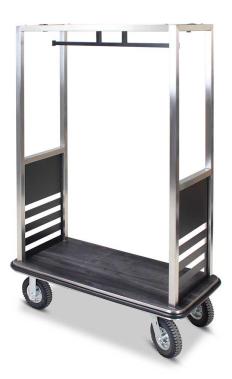

## FIJI LUGGAGE CART - 2506 (POLISHED)

## **SKU:** 2506

- 1.5" Polished Stainless Steel square tube
- Reinforced hanger T-bar with retainer ends
- Black painted decorative end panels
- Reinforced steel deck with carpet
- Brushed Stainless Steel skirt
- Full wrap-around vinyl bumper
- 8" Black pneumatic wheels in chrome plated casters

Image shown in brushed stainless steel. 2506-SS

## **ADDITIONAL INFORMATION**

Dimensions

Features

Length: 44", Width: 25.5", Height: 72" Hanger T-Bar, Skirted Deck

Fiji Luggage Cart - 2506 (Polished) https://www.forbesindustries.com/products/hotel-operations/l uggage-carts-bellmans-equipment/specialty-luggage/fijiluggage-cart-2506/