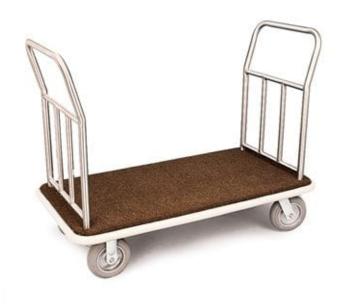

## **PLATFORM LUGGAGE CART - 2592**

**SKU:** 2592

## ADDITIONAL INFORMATION

Weight 173 lbs

**Dimensions** Length: 50", Width: 26.5", Height:

39.5"

Material Polished Stainless Steel

Carpet Color

Beige, Black, Blue, Brown,

Burgundy, Gray, Green, Red

**Bumper Color** Beige, Black, Brown, Gray

Platform Luggage Cart, two 1.25" diameter brushed Stainless Steel handles, carpeted steel deck, full wrap around bumper and 8" cushion gray wheels in zinc plated forks.

For brakes, please note it the comments of your quote request form.

**VARIATIONS** 

**Forbes Industries** 

age Descripti

Carpet Color

Bumper Color

Any Carpet Color

Any Bumper Color