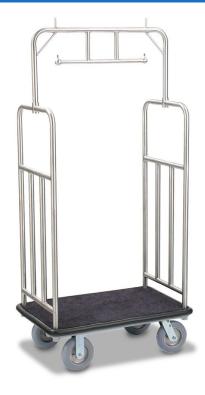

## **SPECIALTY LUGGAGE CART - 2479**

**SKU:** 2479

Standard Luggage Cart, is 1.25" diameter brushed stainless steel superstructure, double hanger bar, vertical retaining bar, full wrap-around vinyl bumper, 8" grey cushion wheels.

2479 | Brushed Stainless Steel Styles |

## **ADDITIONAL INFORMATION**

Weight 170 lbs

**Dimensions** Length: 37", Width: 22.875", Height: 77"

Material Brushed Stainless Steel

Phone: (800) 832-5427

Email: solutions@forbesindustries.com

The leader in mobile furniture and equipment for Hospitality Food & Beverage, Hotel Operations, and Meetings + Events.

**Carpet Color** 

Red

TBD, Beige, Black, Brown, Gray **Bumper Color** 

Phone: (800) 832-5427

Email: solutions@forbesindustries.com