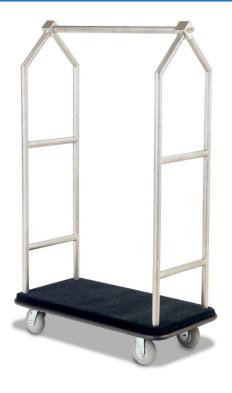

## SPECIALTY LUGGAGE CART - 2543-PDT

**SKU:** 2543-PDT

Deluxe Luggage Cart in 1.5" diameter polished Diamond Texture brushed stainless steel tubular uprights connected to cubes, 6" cushion grey wheels in chrome plated forks, full wraparound bumper. Satin version shown.

2543-PDT | Diamond Textured Stainless Steel |

## **ADDITIONAL INFORMATION**

Weight 125 lbs

**Dimensions** Length: 43.5", Width: 22", Height: 69.5"

Phone: (800) 832-5427

Email: solutions@forbesindustries.com

The leader in mobile furniture and equipment for Hospitality Food & Beverage, Hotel Operations, and Meetings + Events.

Material Polished Diamond Texture Stainless Steel

Carpet Color TBD, Beige, Black, Blue, Brown, Burgundy, Gray, Green,

Red

Bumper Color TBD, Beige, Black, Brown, Gray

Phone: (800) 832-5427

Email: solutions@forbesindustries.com