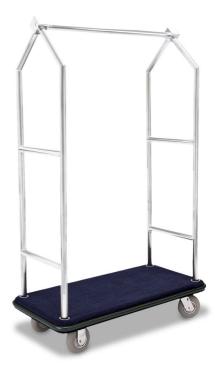

## **SPECIALTY LUGGAGE CART - 2543-SS**

**SKU:** 2543-SS

Deluxe Luggage Cart in 1.5" diameter brushed stainless-steel tubular uprights connected to cubes, 6" cushion grey wheels in chrome plated forks, full wrap-around bumper. Polished stainless-steel version shown.