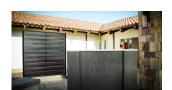

## ASPEN MOBILE PARTITION - ELITE 7876

**SKU:** 7876

Available in 4-foot and 6-foot lengths. Frame is available in your choice of Textured Black, Metallic Bronze, or Antique Brass powder epoxy finishes. Nestable base design is great for properties with limited storage.

**Base** - Black powder epoxy painted base caps with corner bumpers

**Frame** - Black powder epoxy painted steel tube

**Panels** - Horizontal woven pattern with stained hardwood slats