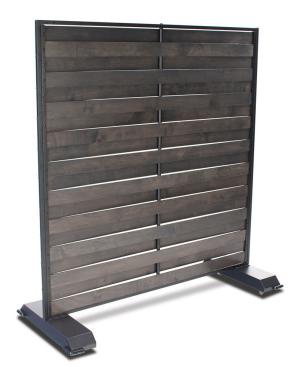

## ASPEN MOBILE PARTITION - ELITE 7876

**SKU:** 7876

Available in 4-foot and 6-foot lengths. Frame is available in your choice of Textured Black, Metallic Bronze, or Antique Brass powder epoxy finishes. Nestable base design is great for properties with limited storage.

**Base** - Black powder epoxy painted base caps with corner bumpers

**Frame** - Black powder epoxy painted steel tube

**Panels** - Horizontal woven pattern with stained hardwood slats