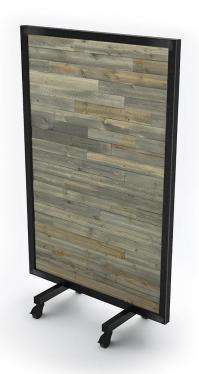

## **PIVOT MOBILE PARTITION - 7831**

**SKU:** 7831

## **Special Features:**

- Easy transport & storage, on wheels with folding base legs
- Industrial Styling 2" brushed steel frame with clear coat
- Two looks in one! Double sided to customize for the look you want

## **ADDITIONAL INFORMATION**

Weight 100 lbs

**Dimensions** Length: 48", Width: 21.75", Height: 78"

Panel Faux Grass, Vermont Grey Shiplap

Frame <u>Clear Powder Epoxy Protected Brushed Stainless Steel</u>