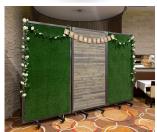

## **Special Features:**

- Easy transport & storage, on wheels with folding base legs
- Industrial Styling 2" brushed steel frame with clear coat
- Two looks in one! Double sided to customize for the look you want

## **ADDITIONAL INFORMATION**

Weight 100 lbs

**Dimensions** Length: 48", Width: 21.75", Height: 78"

Panel Faux Grass, Vermont Grey Shiplap

Frame <u>Clear Powder Epoxy Protected Brushed Stainless Steel</u>