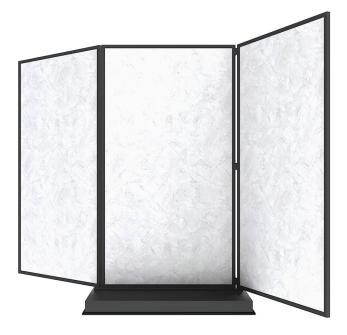

## TREBLE MOBILE PARTITION -ESSENTIALS 7880

**SKU:** 7880

The Treble Mobile Partition has a 10-foot wingspan when panels are deployed. Compact footprint of 47" x 31.5" allows for compact storage. Built using sustainably sourced panel-cores that are made from 100% recycled materials making them eco-friendly, lightweight, and durable.

**Base** - Black laminate with full wraparound bumper

**Frame** - Powder epoxy painted steel tube

**Panels** - Double-sided high pressure laminate panels (pick two)

Treble Mobile Partition - Essentials 7880 https://www.forbesindustries.com/products/hotel-operations/ mobile-partitions/treble-mobile-partition-essentials-7880/

## **ADDITIONAL INFORMATION**

| Dimensions                   | Length: 121", Width: 31.5", Height: 78"                           |
|------------------------------|-------------------------------------------------------------------|
|                              | <u>TBD, Ice Fishin, Cavalcade South, Crisscross, Wedding</u>      |
|                              | <u>Cake, Looks Likatre, Negotiating in Geneva, Cookies &amp;</u>  |
|                              | <u>Cream, Macadamia Nut, Chocolate Malt, Maple, Light</u>         |
|                              | <u>Oak, Medium Oak, Cherry, Seems Likatre, Royal</u>              |
|                              | <u>Burgundy, Walnut, Mahogany, Thunderstorm, Greige,</u>          |
| Laminate Color               | <u>Ingot Gray, Slate, Lunar Legno, First N Main, Suede,</u>       |
|                              | <u> Textured Black, Slate Textured Polar Cap – Upgrade, Slate</u> |
|                              | <u> Textured Hedgerow – Upgrade, Slate Textured Upland</u>        |
|                              | <u> Stone – Upgrade, Ashwood Textured Black Woodgrain –</u>       |
|                              | <u> Upgrade, Glossy Pyrenees Marble – Upgrade, Glossy</u>         |
|                              | <u>Calcutta Marble – Upgrade</u>                                  |
| Powder Epoxy Paint<br>Finish | TBD, Metal Metallic Bronze, Metallic Brass                        |