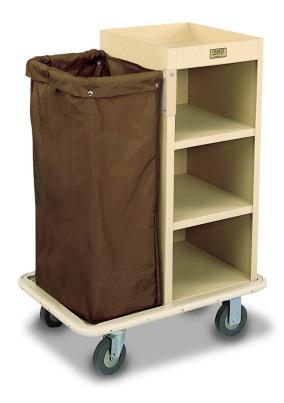

## PLASTIC HOUSEKEEPING CART - 2191

**SKU:** 2191

Plastic Turndown Cart - three shelves in a 18" W  $\times$  18" D  $\times$  36" H cabinet with 2" deep top tray, low-profile handle, full wrap-around vinyl bumper, one end platform, 5" grey wheels

Housekeeping cart bags are sold separately. You can view all available bag options <a href="here.">here.</a> For brakes please note it the comments of your quote request form.

2191 | Housekeeping Products, Plastic |

## **ADDITIONAL INFORMATION**

Weight 64 lbs

**Dimensions** Length: 33.5", Width: 22", Height: 43"

Housekeeping Cart TBD, Beige, Black

Plastic Color

Material <u>Lightweight Plastic</u>

Phone: (800) 832-5427 Email: solutions@forbesindustries.com

Cabinet Size 18" W x 36" H

Number of Bags 1

Phone: (800) 832-5427

Email: solutions@forbesindustries.com