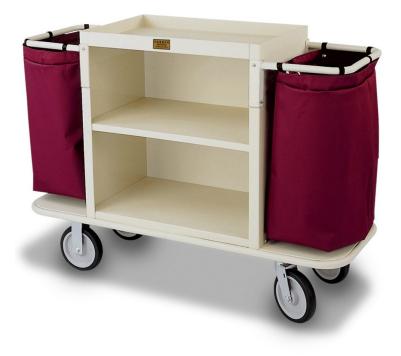

## PLASTIC HOUSEKEEPING CART -2192-30

**SKU:** 2192-30

Plastic Housekeeping Cart, two shelves in a 30" W x 19" D x 30" H cabinet with 2" deep top tray, two low-profile handles, full wrap-around vinyl bumper, 8" black wheels (Replaces #H3500)

## **ADDITIONAL INFORMATION**

Weight

85 lbs

Dimensions

Length: 56", Width: 20.5", Height: 40.5"

Housekeeping Cart Plastic Color

TBD, Beige, Black

| Material       | Lightweight Plastic  |
|----------------|----------------------|
| Cabinet Size   | <u>30" W x 30" H</u> |
| Number of Bags | 2                    |