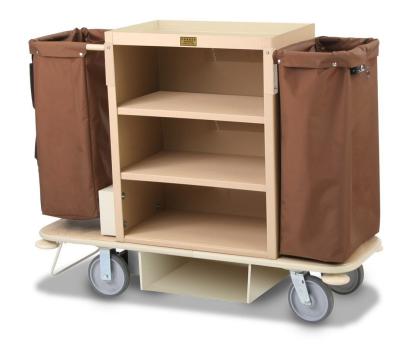

## MOTORIZED PLASTIC HOUSEKEEPING CART - 2208

**SKU: 2208** 

Motorized Plastic Housekeeping Cart (variable speed forwards and backwards), three shelves in a 30" W x 19" D x 36" H cabinet, low-profile handles, full wrap-around vinyl bumper and four revolving corner bumpers, under-deck glass rack holder, 8" grey wheels (ships fully assembled).

## ADDITIONAL INFORMATION

Weight 190 lbs

**Dimensions** Length: 61", Width: 20.5", Height: 47"

Phone: (800) 832-5427

Email: solutions@forbesindustries.com

Housekeeping Cart
Plastic Color

TBD, Beige, Black

Material <u>Lightweight Plastic</u>

Cabinet Size 30" W x 36" H

**Number of Bags** 2

Phone: (800) 832-5427 Email: solutions@forbesindustries.com