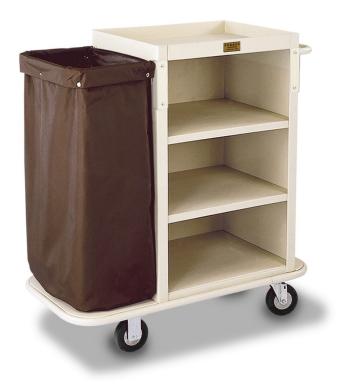

## PLASTIC HOUSEKEEPING CART - 2291

**SKU:** 2291

Standard Plastic Housekeeping Cart - three shelves in a 24" W x 19" D x 36" H cabinet with 2" deep top tray, low-profile handle, one stub handle, full wraparound vinyl bumper, one end platform, 5" grey wheels (Replaces: #H3524)

Housekeeping cart bags are sold separately. You can view all available bag options here. For brakes please note it the comments of your quote request form.

2291 | Housekeeping Products, Plastic |

## **ADDITIONAL INFORMATION**

Weight 75 lbs

**Dimensions** Length: 42.5", Width: 20.5", Height: 43"

Material <u>Lightweight Plastic</u>

Cabinet Size 24" W x 36" D

Phone: (800) 832-5427

Email: solutions@forbesindustries.com