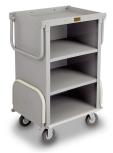

## PLASTIC HOUSEKEEPING CART -2292

**SKU:** 2292

Compact Plastic Housekeeping Cart three shelves in a 24" W x 19" D x 36" H cabinet with 2" deep top tray, folding low-profile handles & end platforms, full wrap-around vinyl bumper, 5" grey wheels (Replaces: #H3526)

## **ADDITIONAL INFORMATION**

| Weight                             | 90 lbs                                   |
|------------------------------------|------------------------------------------|
| Dimensions                         | Length: 50", Width: 20.5", Height: 42.5" |
| Housekeeping Cart<br>Plastic Color | <u>TBD, Beige, Black</u>                 |
| Material                           | Lightweight Plastic                      |
| Cabinet Size                       | <u>24" W x 36" D</u>                     |
| Number of Bags                     | <u>2</u>                                 |