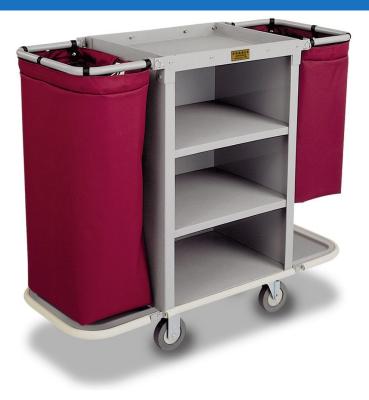

## PLASTIC HOUSEKEEPING CART -2292

**SKU:** 2292

Compact Plastic Housekeeping Cart three shelves in a 24" W x 19" D x 36" H cabinet with 2" deep top tray, folding low-profile handles & end platforms, full wrap-around vinyl bumper, 5" grey wheels (Replaces: #H3526)

## Housekeeping cart bags are sold separately. You can view all available bag options <u>here.</u>

For brakes please note it the comments of your quote request form.

2292 | Housekeeping Products, Plastic |

## **ADDITIONAL INFORMATION**

| Weight                             | 90 lbs                                   |
|------------------------------------|------------------------------------------|
| Dimensions                         | Length: 50", Width: 20.5", Height: 42.5" |
| Housekeeping Cart<br>Plastic Color | <u>TBD, Beige, Black</u>                 |
| Material                           | Lightweight Plastic                      |
| Cabinet Size                       | <u>24" W x 36" D</u>                     |
| Number of Bags                     | <u>2</u>                                 |