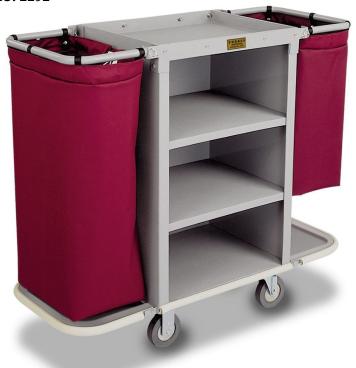

## **PLASTIC HOUSEKEEPING CART - 2292**

**SKU:** 2292

Material Lightweight Plastic

Cabinet Size 24" W x 36" D

Number of Bags 2

Compact Plastic Housekeeping Cart - three shelves in a 24" W x 19" D x 36" H cabinet with 2" deep top tray, folding low-profile handles & end platforms, full wrap-around vinyl bumper, 5" grey wheels (Replaces: #H3526)

Housekeeping cart bags are sold separately. You can view all available bag options here.

For brakes please note it the comments of your quote request form.

**VARIATIONS** 

Image

Description