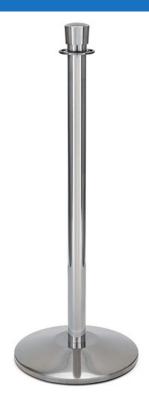

## POLISHED STAINLESS STEEL STANCHION - 2741

**SKU:** 2741

Public Guidance System, Stainless Steel (polished) post with drum top and 14" weighted flared base. The 2741 portable stanchion is perfect for high-traffic areas such as movie theaters and works well with a variety of swag rope and chain. Recommended for indoor use only.