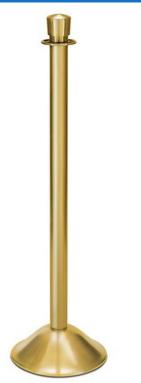

## **BRUSHED SOLID BRASS STANCHION** - 2732

**SKU:** 2732

Public Guidance System, Solid Brass (brushed) post with drum top and 11" weighted bell base. The graceful lines and classic look of the 2732 Portable Stanchion will enhance the visual appeal of your queue or barrier. Recommended for indoor use only.