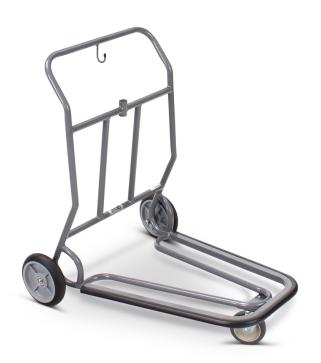

## **SELF-SERVICE LUGGAGE CART - 1574**

**SKU:** 1574

## ADDITIONAL INFORMATION

Weight 44 lbs

**Dimensions** Length: 37", Width: 28", Height: 37"

**Features** Nestable, Space Saving, Swivel

front wheel

Material Brushed Stainless Steel, Powder-

epoxy painted steel

Brushed Stainless Steel, Silver

**Frame Finish** Hammertone Powder Epoxy,

Textured Black Powder Epoxy

Rubber Deck Color Devil Blue, Jet Black, Whirlwind

White

- Steel frame finished in Silver Hammertone powder-epoxy paint
  - Two vertical retainer bars
    - Vinyl bumper
  - Two 8" wheels & one 5" swivel wheel