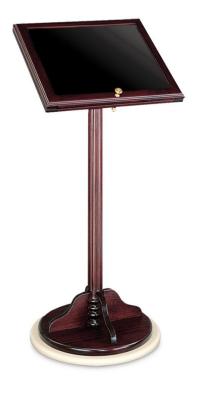

## **HARDWOOD MENU STAND - 6823**

**SKU:** 6823

- Menu stand
- Avonite base with hardwood reinforcements
- Decorative wood post
- Window dims: 15.75" x 13.75"

6823 | Menu Stands |