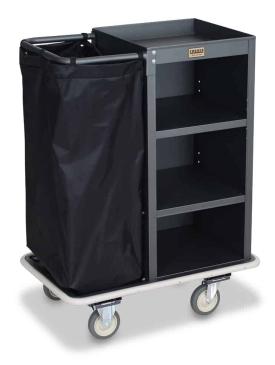

## **STEEL HOUSEKEEPING CART - 2109**

**SKU:** 2109

Housekeeping Cart, steel compact cabinet (18" wide x 36" high) with 2.5" deep top tray; Three shelves (two adjustable); Tubular steel low-profile handle; End platform; Full wrap-around bumper; 5" grey ball bearing wheels

## ADDITIONAL INFORMATION

Weight 73 lbs

**Dimensions** Length: 33.5", Width: 22", Height: 43.5"

Housekeeping Cart Paint Gunmetal Gray, TBD, Textured Black, Bronze, Beige,

**Color** Sierra Brown, Silver

Material Steel