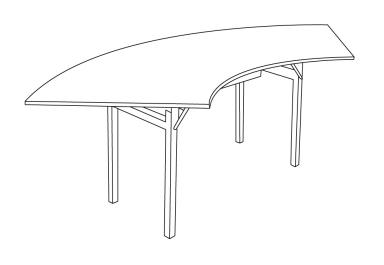

## 600 SERIES PADDED-TOP FOLDING BANQUET TABLE - 60" SERPENTINE

SKU: 600-5X10A-PAD

## ADDITIONAL INFORMATION

Weight 57 lbs

**Dimensions** Length: 60", Width: 30", Height: 30"

Folding Legs, Padded Top **Features** 

**Table Shape** Serpentine Material Plywood

Table

30" x 60" x 30" **Dimensions** 

The 600 Series Plywood Folding tables are a favored pick among 5-star hotels globally. Enhanced with an integrated Padded-Top, these tables boast refined C-Channel aluminum edges, 90° square corners, and a sturdy 1.5" square folding leg with self-locking mechanism. Perfectly suited for weddings and events, these foldable serpentine banquet tables combine elegance and functionality to elevate your guests' cherished occasions.