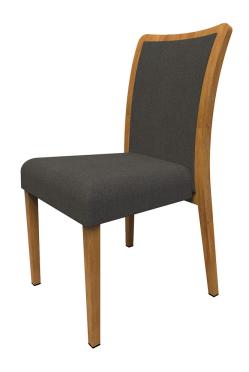

## **ANTONIA BANQUET CHAIR**

**SKU:** AS-YF5068

The Antonia Banquet Chair features a sweeping profile, a fully-welded lightweight aluminum frame, high-durability powder coats, a wide selection of textiles, smooth nylon floor glides, high-density foam cushions, and a half-inch memory foam seat topper. Chairs nest 8 high for storage. Standard configuration: Fixed back without a concealed handhold.

## **ADDITIONAL INFORMATION**

Weight 17.2 lbs

**Dimensions** Length: 23.5", Width: 21.5", Height: 35.5"

Options

Adjustable Glides, Memory Foam Seat, Slide Gangers,

Was d. Grain Boundar Coat.

Wood Grain Powder Coat