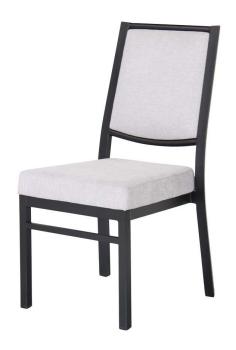

## ATHENA BANQUET CHAIR

**SKU:** AS-YL1353

The Athena Banquet Chair (aluminum) features an angular picture window style back, a fully-welded lightweight aluminum frame, high-durability powder coats, a wide selection of textiles, smooth nylon floor glides, high-density foam cushions, and a half-inch memory foam seat topper. Chairs nest 8 high for storage. Standard configuration: Fixed back without a concealed handhold.

## **ADDITIONAL INFORMATION**

Weight 17.2 lbs

**Dimensions** Length: 23", Width: 19.5", Height: 36.3"

Options

Adjustable Glides, Memory Foam Seat, Slide Gangers,

Wood Grain Boundar Coat

**Wood Grain Powder Coat** 