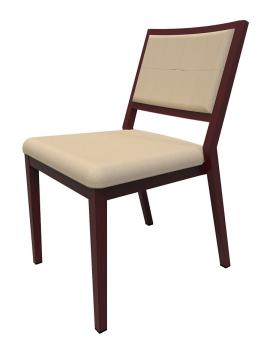

## **ATTICUS BANQUET CHAIR**

**SKU:** AS-YL1159

The Atticus Banquet Chair features a picture window style back, a fully-welded lightweight aluminum frame, high-durability powder coats, a wide selection of textiles, smooth nylon floor glides, high-density foam cushions, and a half-inch memory foam seat topper. Chairs nest 8 high for storage. Standard configuration: Fixed back without a concealed handhold.

## ADDITIONAL INFORMATION

Weight 13.8 lbs

**Dimensions** Length: 23.5", Width: 17.8", Height: 32"

Options

Adjustable Glides, Memory Foam Seat, Slide Gangers,

Wood Grain Boundar Coat

Wood Grain Powder Coat

Phone: (800) 832-5427