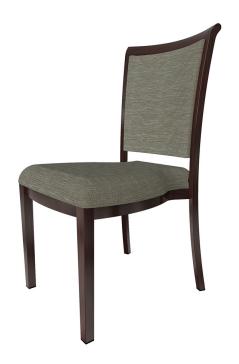

## **MARILLA BANQUET CHAIR**

**SKU:** AS-YL1067

The Marilla Banquet Chair features a curvy sweeping profile, a fully-welded lightweight aluminum frame, high-durability powder coats, a wide selection of textiles, smooth nylon floor glides, high-density foam cushions, and a half-inch memory foam seat topper. Chairs nest 8 high for storage. Standard configuration: Fixed back without a concealed handhold.