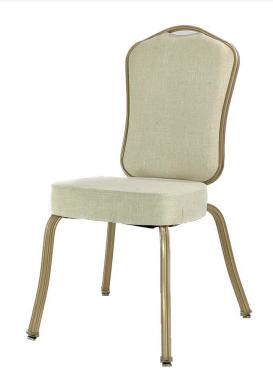

## **ARIEL BANQUET CHAIR - CURVED**

**SKU:** MU-ARC-2301

The Ariel banquet chair features a picture window style back, a lightweight steel frame, standard powder coat colors, a wide selection of textiles and vinyl, nylon smooth floor glides, and a high-density foam formed seat.

## **ADDITIONAL INFORMATION**

Weight 18.1 lbs

**Dimensions** Length: 19", Width: 19.5", Height: 37"

**Features** Nestable

Material Steel

Adjustable Glides No, Yes

**Premium self-leveling** 

**Metal Base Glides** 