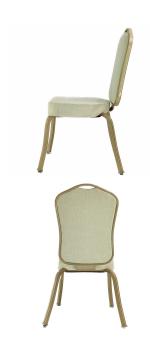

## **ARIEL BANQUET CHAIR - CURVED**

**SKU:** MU-ARC-2301

The Ariel banquet chair features a picture window style back, a lightweight steel frame, standard powder coat colors, a wide selection of textiles and vinyl, nylon smooth floor glides, and a high-density foam formed seat.

## **ADDITIONAL INFORMATION**

Weight 18.1 lbs

**Dimensions** Length: 19", Width: 19.5", Height: 37"

**Features** Nestable

Material Steel

Adjustable Glides No, Yes

**Premium self-leveling** 

**Metal Base Glides** 