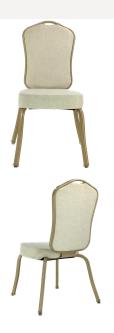

## **ARIEL BANQUET CHAIR - CURVED**

**SKU:** MU-ARC-2301

The Ariel banquet chair features a picture window style back, a lightweight steel frame, standard powder coat colors, a wide selection of textiles and vinyl, nylon smooth floor glides, and a high-density foam formed seat.

## **ADDITIONAL INFORMATION**

Weight 18.1 lbs

**Dimensions** Length: 19", Width: 19.5", Height: 37"

**Features** Nestable

Material Steel

Adjustable Glides No, Yes

**Premium self-leveling** 

**Metal Base Glides** 