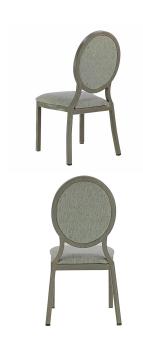

## **ARIEL BANQUET CHAIR - ROUND**

**SKU:** MU-ARR-2301

The Ariel banquet chair features a picture window style back, a lightweight steel frame, standard powder coat colors, a wide selection of textiles and vinyl, nylon smooth floor glides, and a high-density foam formed seat.

## **ADDITIONAL INFORMATION**

Weight 18.1 lbs

**Dimensions** Length: 23", Width: 19.5", Height: 38"

Features Nestable

Material <u>Steel</u>

**Premium self-leveling** 

**Metal Base Glides** 

No, Yes