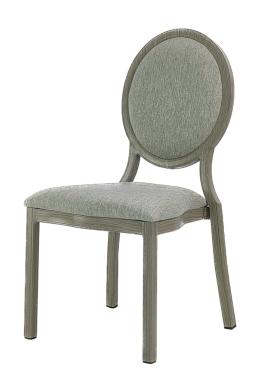

## **ARIEL BANQUET CHAIR - ROUND**

**SKU:** MU-ARR-2301

The Ariel banquet chair features a picture window style back, a lightweight steel frame, standard powder coat colors, a wide selection of textiles and vinyl, nylon smooth floor glides, and a high-density foam formed seat.

## **ADDITIONAL INFORMATION**

Weight 18.1 lbs

**Dimensions** Length: 23", Width: 19.5", Height: 38"

Features Nestable

Material <u>Steel</u>

**Premium self-leveling** 

**Metal Base Glides** 

No, Yes