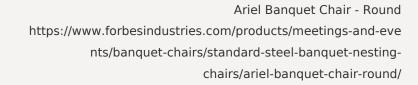

## **ARIEL BANQUET CHAIR - ROUND**

**SKU:** MU-ARR-2301

The Ariel banquet chair features a picture window style back, a lightweight steel frame, standard powder coat colors, a wide selection of textiles and vinyl, nylon smooth floor glides, and a high-density foam formed seat.

## **ADDITIONAL INFORMATION**

Weight 18.1 lbs

**Dimensions** Length: 23", Width: 19.5", Height: 38"

Features Nestable

Material <u>Steel</u>

**Premium self-leveling** 

**Metal Base Glides** 

No, Yes