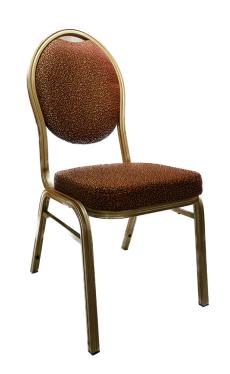

## **ASTRA BANQUET CHAIR - OVAL**

**SKU:** MU-ASO-2302

The Astra Banquet Chair features a picture window style back, sturdy steel frame, standard powder coat colors, wide selection of textiles and vinyl, nylon smooth floor glides, and a high-density foam formed seat.

## **ADDITIONAL INFORMATION**

Weight 11 lbs

**Dimensions** Length: 20.5", Width: 18", Height: 36.5"

Features <u>Stackable</u>

Phone: (800) 832-5427

Email: solutions@forbesindustries.com

https://www.forbesindustries.com/products/meetings-and-eve nts/banquet-chairs/standard-steel-banquet-stackingchairs/astra-banquet-chair-oval/