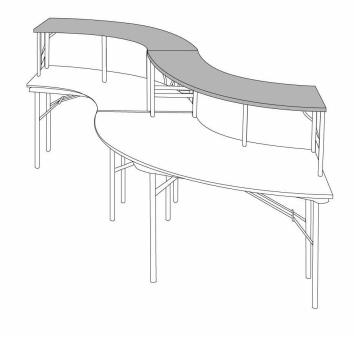

## 200 SERIES WOOD TOP FOLDING BANQUET TABLE - SERPENTINE

**SKU:** HOSP5X10A-SWGL-1

- 5/8" plywood top / walnut sealer stain / UV polycoat
- Low profile hardwood runners
- C-Channel wrapped aluminum edge molding
- Gravity lock, wishbone folding leg or knock-down column & base available
- 100% bolt-thru construction

## **ADDITIONAL INFORMATION**

Dimensions Bullnose Edge Features Table Shape

Material

Length: 30", Width: 72", Height: 30" Inner Edge, Outer Edge Folding Legs, <u>Tiered Display</u> Serpentine <u>Plywood</u>

200 Series Wood Top Folding Banquet Table - Serpentine https://www.forbesindustries.com/products/meetings-and-eve nts/banquet-tables/200-series-plywood-banquet-tables/200series-plywood-top-folding-table-serpentine-buffet/