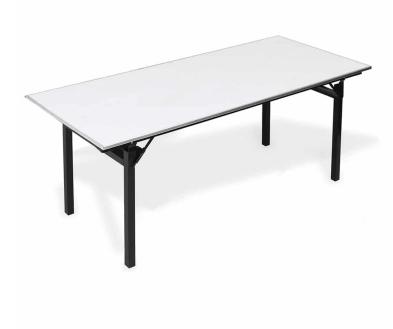

## 600 SERIES PADDED-TOP FOLDING BANQUET TABLE - 30" X 60" RECTANGLE

**SKU:** 600-3060A-PAD

The 600 Series Plywood Folding tables are a favored pick among 5-star hotels globally. Enhanced with an integrated Padded-Top, these tables boast refined C-Channel aluminum edges, 90° square corners, and a sturdy 1.5" square folding leg with self-locking mechanism. Perfectly suited for weddings and events, our foldable banquet tables combine elegance and functionality to elevate your guests' cherished occasions. The Padded-Tops aren't just stylish; they're designed to enhance the dining experience by minimizing clinks and clatters from silverware and dinnerware. Enrich your events with the harmony of elegance and tranquility, only with our exceptional foldable banquet tables.

| Weight           | 47 lbs                                                                             |
|------------------|------------------------------------------------------------------------------------|
| Dimensions       | Length: 60", Width: 60", Height: 30"                                               |
| Material         | <u>Plywood</u>                                                                     |
| Features         | Folding Legs, <u>C-Channel wrapped aluminum edge</u><br>molding, <u>Padded Top</u> |
| Table Dimensions | <u>30" x 60" x 30"</u>                                                             |
| Table Shape      | Rectangle                                                                          |