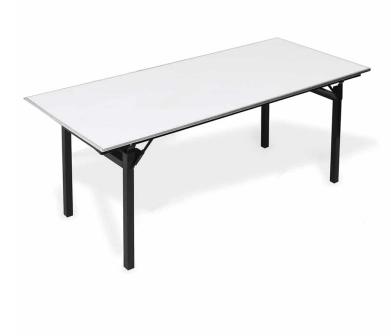

## 600 SERIES PADDED-TOP FOLDING BANQUET TABLE - 30" X 72" RECTANGLE

**SKU:** 600-3072A-PAD

The 600 Series Plywood Folding tables are a favored pick among 5-star hotels globally. Enhanced with an integrated Padded-Top, these tables boast refined C-Channel aluminum edges, 90° square corners, and a sturdy 1.5" square folding leg with self-locking mechanism. Perfectly suited for weddings and events, our foldable banquet tables combine elegance and functionality to elevate your guests' cherished occasions.

The Padded-Tops aren't just stylish; they're designed to enhance the dining experience by minimizing clinks and clatters from silverware and dinnerware. Enrich your events with the harmony of elegance and tranquility, only with our exceptional foldable banquet tables.

## **ADDITIONAL INFORMATION**

| Weight           | 50 lbs                                                                             |
|------------------|------------------------------------------------------------------------------------|
| Dimensions       | Length: 72", Width: 30", Height: 30"                                               |
| Features         | Folding Legs, <u>C-Channel wrapped aluminum edge</u><br>molding, <u>Padded Top</u> |
| Material         | <u>Plywood</u>                                                                     |
| Table Dimensions | <u>30" x 72" x 30"</u>                                                             |
| Table Shape      | <u>Rectangle</u>                                                                   |