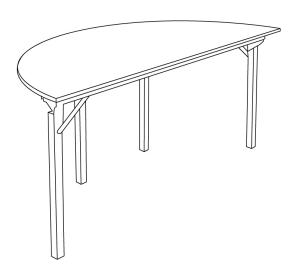

## 600 SERIES PADDED-TOP FOLDING BANQUET TABLE - 36" X 60" HALF-ROUND

**SKU:** 600-60SCA-PAD

The 600 Series Plywood Folding tables are a favored pick among 5-star hotels globally. Enhanced with an integrated Padded-Top, these tables boast refined C-Channel aluminum edges, 90° square corners, and a sturdy 1.5" square folding leg with self-locking mechanism. Perfectly suited for weddings and events, these half-round foldable banquet tables combine elegance and functionality to elevate your guests' cherished occasions.

The Padded-Tops aren't just stylish; they're designed to enhance the dining experience by minimizing clinks and clatters from silverware and dinnerware. Enrich your events with the harmony of elegance and tranquility, only with our exceptional foldable banquet tables.

## **ADDITIONAL INFORMATION**

Weight 43 lbs

**Dimensions** Length: 60", Width: 30", Height: 30"

Features Folding Legs, Padded Top

Table ShapeHalf-round

Material <u>Plywood</u>

**Table Dimensions**  $30" \times 60" \times 30"$ 