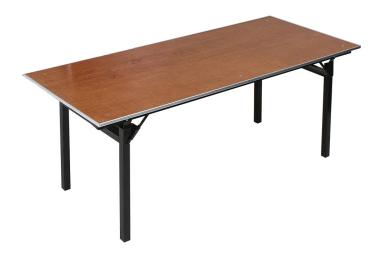

## 600 SERIES WOOD TOP FOLDING BANQUET TABLE - 30" X 72"

**SKU:** 600-3072A

Long the preferred choice of luxury hotels worldwide, 600 Series Plywood Folding tables feature 90° square corners, a rugged yet finished C-Channel aluminum edge and a self-locking 1.5" diameter square folding leg.

## **ADDITIONAL INFORMATION**

Weight56 lbsDimensionsLength: 60", Width: 72", Height: 30"FeaturesFolding LegsTable ShapeRectangleMaterialPlywoodTable Dimensions30" x 72" x 30"

600 Series Wood Top Folding Banquet Table - 30" x 72" https://www.forbesindustries.com/products/meetings-and-eve nts/banquet-tables/600-series-plywood-banquet-tables/600series-wood-top-folding-banquet-table-30-x-72-rectangle/