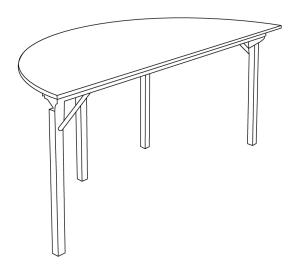

## 600 SERIES WOOD TOP FOLDING BANQUET TABLE - 36" X 60" HALF-ROUND

**SKU:** 600-60SCA

Long the preferred choice of luxury hotels worldwide, 600 Series Plywood Folding tables feature 90° square corners, a rugged yet finished C-Channel aluminum edge and a self-locking 1.5" diameter square folding leg.

## **ADDITIONAL INFORMATION**

Weight43 lbsDimensionsLength: 60", Width: 30", Height: 30"FeaturesFolding LegsTable ShapeHalf-roundMaterialPlywoodTable Dimensions30" x 60" x 30"

600 Series Wood Top Folding Banquet Table - 36" x 60" Half-Round