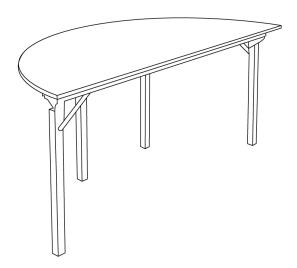

## 600 SERIES WOOD TOP FOLDING BANQUET TABLE - 36" X 72" HALF-ROUND

SKU: 600-72SCA

Long the preferred choice of luxury hotels worldwide, 600 Series Plywood Folding tables feature 90° square corners, a rugged yet finished C-Channel aluminum edge and a self-locking 1.5" diameter square folding leg.

## **ADDITIONAL INFORMATION**

Weight Dimensions Features Table Shape Material Table Dimensions 50 lbs Length: 72", Width: 36", Height: 30" Folding Legs Half-round Plywood 36" x 72" x 30"

600 Series Wood Top Folding Banquet Table - 36" x 72" Half-Round