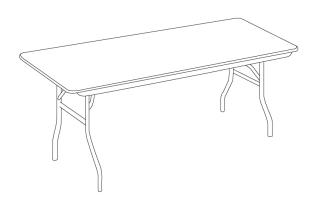

## POLYBRITE® SERIES FOLDING BANQUET TABLE - 30" X 72" RECTANGLE (ADJUSTABLE HEIGHT 22-32")

**SKU:** PB3072-AD

- Durable polyethylene surface
- Rugged steel frame
- Gravity lock folding legs

POLYbrite® Series Folding Banquet Table - 30" x 72" Rectangle (Adjustable Height 22-32")

## **ADDITIONAL INFORMATION**

Weight 41 lbs

**Dimensions** Length: 72", Width: 30", Height: 22-32"

Features

Durable polyethylene surface, Gravity lock, Rugged steel

<u>frame</u>

Table ShapeRectangle

Material <u>Lightweight Plastic</u>