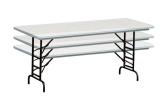

## POLYBRITE® SERIES FOLDING BANQUET TABLE - 30" X 72" RECTANGLE (ADJUSTABLE HEIGHT 22-32")

**SKU:** PB3072-AD

- Durable polyethylene surface
- Rugged steel frame
- Gravity lock folding legs

POLYbrite® Series Folding Banquet Table - 30" x 72" Rectangle (Adjustable Height 22-32")

## **ADDITIONAL INFORMATION**

Weight 41 lbs

**Dimensions** Length: 72", Width: 30", Height: 22-32"

Features

Durable polyethylene surface, Gravity lock, Rugged steel

<u>frame</u>

Table ShapeRectangle

Material <u>Lightweight Plastic</u>