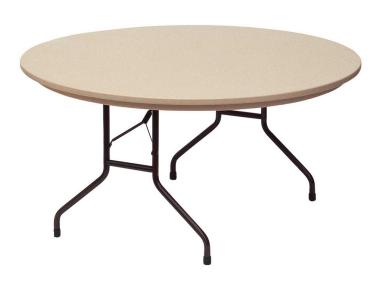

## POLYLITE® SERIES FOLDING BANQUET TABLE - 60" ROUND

SKU: PT60DI-PL

- Durable polyethylene surface
- Rugged steel frame
- Gravity lock folding legs

Phone: (800) 832-5427

Email: solutions@forbesindustries.com

## **ADDITIONAL INFORMATION**

Weight 57 lbs

**Dimensions** Length: 60", Width: 60", Height: 29"

Features

Durable polyethylene surface, Gravity lock, Rugged steel

<u>frame</u>

Table Shape Round

Material Lightweight Plastic

Color Gray Granite (GG), Mocha Granite (MG)

**Table Dimensions**  $60" \times 60" \times 29"$ 

Phone: (800) 832-5427

Email: solutions@forbesindustries.com