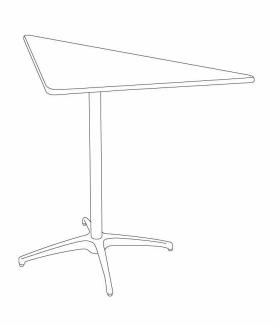

## 200 SERIES PLYWOOD TOP FOLDING TABLE - CAFE TRIANGLE

SKU: N/A

Forbes Industries' 200 Series Plywood Folding Tables are built to endure years of demanding use, moving and storage. The proprietary C-Channel aluminum edge means extra protection for your table edges and 100% bolt fastening means extraordinary durability. To virtually eliminate maintenance, we finish the 200 Series surface with state-of-the-art, UV cured varnish that is ultra-hard.