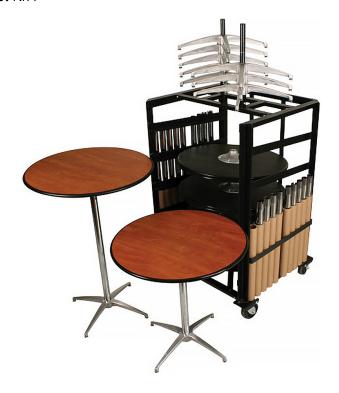

## MAXX-IC™ CAFÉ TABLE - FULL PACKAGE 30" ROUND

SKU: N/A

## ADDITIONAL INFORMATION

**Dimensions** Length: 30", Width: 30", Height: 30"

Adjustable Height, Comes with

transport cart, Internal Connector, **Features** 

Linenless, MAXX Edge®

**Table Shape** Round

Material Stained Wood

W), Weighted Brushed Nickel Trumpet Base (TBN-W), Weighted Polished Chrome Trumpet Base

(TCH-W)

The 30" Round MAXX-IC™ Café Table Full Package offers durability and versatility with dual-height columns and a transport cart for streamlined storage and mobility.