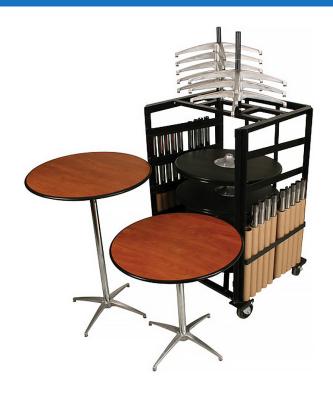

## MAXX-IC™ CAFÉ TABLE - FULL PACKAGE 36" ROUND

SKU: N/A

The 36" Round MAXX-IC™ Café Table Full Package offers secure, stable tables with dual-height options and a transport cart for efficient storage and setup.

## **ADDITIONAL INFORMATION**

**Dimensions** Length: 36", Width: 36", Height: 30"

Features Adjustable Height, Internal Connector, Linenless, MAXX

Edge®, Space Saving

Material Stained Wood

Table Shape Round