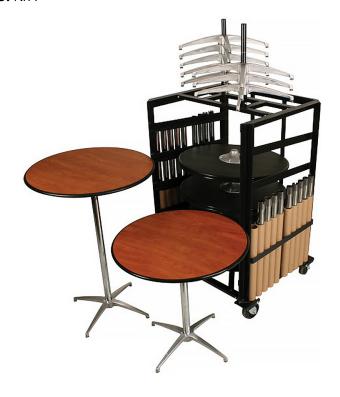

## MAXX-IC™ CAFÉ TABLE - HALF PACKAGE 36" ROUND

SKU: N/A

## ADDITIONAL INFORMATION

**Dimensions** Length: 36", Width: 36", Height: 30"

Adjustable Height, Internal

Features Connector, Linenless, MAXX Edge®,

**Space Saving** 

Material Stained Wood

Table Shape Round

Weighted Black Trumpet Base (TBL-W), Weighted Brushed Nickel

Trumpet Base (TBN-W), Weighted Polished Chrome Trumpet Base

(TCH-W)

The 36" Round MAXX-IC™ Café Table Half Package offers secure, stable tables with dual-height options and a transport cart for easy setup and storage.