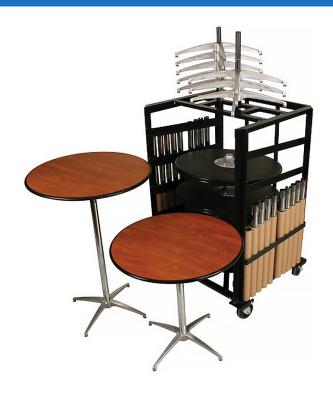

## MAXX-IC™ CAFÉ TABLE - FULL PACKAGE 36" SQUARE

SKU: N/A

The 36" Square MAXX-IC™ Café Table Full Package combines secure, versatile tables with a modern design and practical storage. Image shown with round tops.

## **ADDITIONAL INFORMATION**

**Dimensions** Length: 36", Width: 36", Height: 30"

Features Adjustable Height, Internal Connector, Linenless, MAXX

Edge®, Space Saving

Material Stained Wood

Table ShapeSquare

MAXX-IC™ Top Stain Espresso, Walnut

MAXX Edge® Type <u>Eased</u>, <u>Linear</u>

MAXX Edge® Color Black (B), Charcoal (C), Graphite (G), Pewter (P)

Questions? Contact us at:

Phone: (800) 832-5427

Email: solutions@forbesindustries.com

The leader in mobile furniture and equipment for Hospitality Food & Beverage, Hotel Operations, and Meetings + Events.

**Cafe Table Base** 

Nickel Trumpet Base (TBN), Brushed Silver X-Base (XCH), Polished Chrome Trumpet Base (TCH), Weighted Black Trumpet Base (TBL-W), Weighted Brushed Nickel Trumpet Base (TBN-W), Weighted Polished Chrome Trumpet Base (TCH-W)