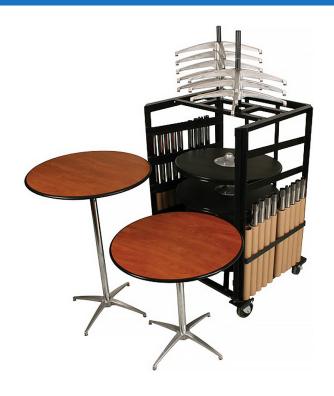

## MAXX-IC™ CAFÉ TABLE - HALF PACKAGE 24" ROUND

SKU: N/A

The MAXX-IC™ Café Table Half Package with 24" round tops offers stability, durability, and modern design, complete with dual-height options and a convenient transport cart for effortless setup and storage.

## ADDITIONAL INFORMATION

**Dimensions** Length: 24", Width: 24", Height: 30"

Features

Adjustable Height, Comes with transport cart, Internal

Connector, Linenless, MAXX Edge®

Material Stained Wood

Table Shape Round