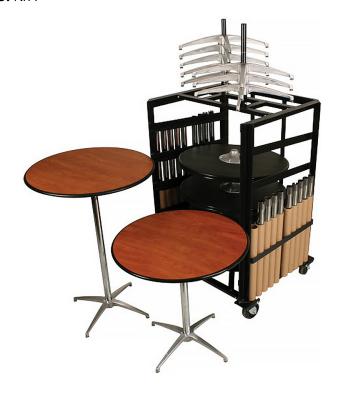

## MAXX-IC™ CAFÉ TABLE - HALF PACKAGE 30" ROUND

SKU: N/A

## ADDITIONAL INFORMATION

**Dimensions** Length: 30", Width: 30", Height: 30"

Adjustable Height, Comes with

Features transport cart, Internal Connector,

Linenless, MAXX Edge®, Space

Saving

Material Stained Wood

Table Shape Round

MAXX-IC™ Top

Stain

Espresso, Walnut

MAXX Edge®

Type

Eased, Linear

MAXX Edge®

Color

Black (B), Charcoal (C), Graphite (G),

Pewter (P)

Black Trumpet Base (TBL), Black X-Base (XBL), Brushed Nickel Trumpet Base (TBN), Brushed Silver X-Base (XCH), Polished

Cafe Table Base

Chrome Trumpet Base (TCH), Weighted Black Trumpet Base (TBL-

W), Weighted Brushed Nickel Trumpet Base (TBN-W), Weighted Polished Chrome Trumpet Base

(TCH-W)

The 30" Round MAXX-IC™ Café Table Half Package offers a versatile and modern design with dual-height columns and a transport cart for efficient storage and mobility.