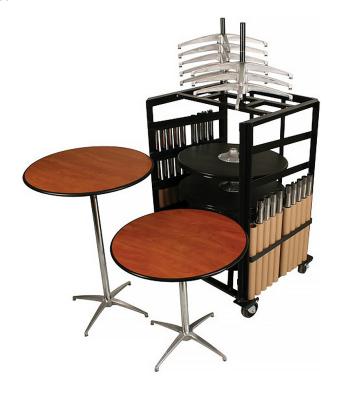

## MAXX-IC™ CAFÉ TABLE - HALF PACKAGE 36" SQUARE

SKU: N/A

Weighted Black Trumpet Base (TBL-W), Weighted Brushed Nickel

Trumpet Base (TBN-W), Weighted Polished Chrome Trumpet Base

(TCH-W)

The 36" Square MAXX-IC™ Café Table Half Package features secure, versatile tables with a modern design and practical storage. Image shown with round tops.