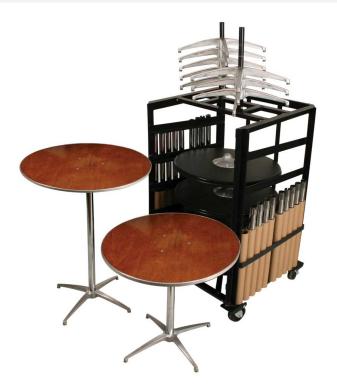

Plywood Café Table - Full Package 30" Round https://www.forbesindustries.com/products/meetings-and-eve nts/cocktail-cafe-tables/plywood-cafe-table-full-package-30round/

## PLYWOOD CAFÉ TABLE - FULL PACKAGE 30" ROUND

SKU: N/A

QTY 10: Plywood Café Table Tops QTY 10: Dining Height Columns (30" H) QTY 10: Bistro Height Columns (42" H) QTY 10: Bases QTY 1: Transport Cart

## **ADDITIONAL INFORMATION**

| Dimensions      | Length: 30", Width: 30", Height: 30"                                                                                                                                                                                                                                                              |
|-----------------|---------------------------------------------------------------------------------------------------------------------------------------------------------------------------------------------------------------------------------------------------------------------------------------------------|
| Features        | Adjustable Height, Comes with transport cart                                                                                                                                                                                                                                                      |
| Material        | <u>Plywood</u>                                                                                                                                                                                                                                                                                    |
| Edge Type       | Aluminum c-channel edging, Black vinyl bullnose                                                                                                                                                                                                                                                   |
| Cafe Table Base | Black Trumpet Base (TBL), Black X-Base (XBL), Brushed<br>Nickel Trumpet Base (TBN), Brushed Silver X-Base (XCH),<br>Polished Chrome Trumpet Base (TCH), Weighted Black<br>Trumpet Base (TBL-W), Weighted Brushed Nickel Trumpet<br>Base (TBN-W), Weighted Polished Chrome Trumpet Base<br>(TCH-W) |