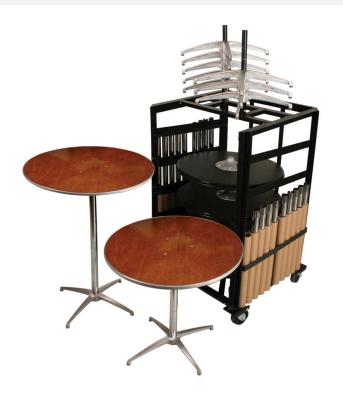

## PLYWOOD CAFÉ TABLE - FULL PACKAGE 36" ROUND

SKU: N/A

QTY 10: Plywood Cafe Table Tops

QTY 10: Dining Height Columns (30" H) QTY 10: Bistro Height Columns (42" H)

QTY 10: Bases

QTY 1: Transport Cart

## ADDITIONAL INFORMATION

**Dimensions** Length: 36", Width: 36", Height: 30"

Features Adjustable Height, Comes with transport cart

Material Plywood

**Edge Type** Aluminum c-channel edging, Black vinyl bullnose