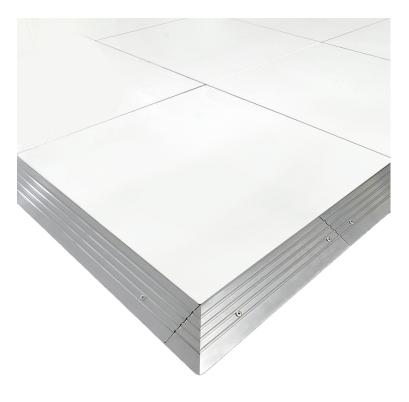

## SKU: N/A

The Wedlok® Portable Dance Floor is designed for indoor use. Utilizing an innovative brickwork design offering strength ensures that the panels and edges are fully secured. Needing no screws or tools for assembly, laying is quick and easy. For example, a 16' x 16' can be set up in approximately 10 minutes and recovered in about 8 minutes.