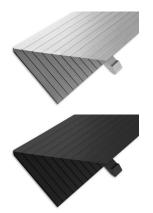

## **ADDITIONAL INFORMATION**

| Weight                | 56 lbs                                                                                                                                             |
|-----------------------|----------------------------------------------------------------------------------------------------------------------------------------------------|
| Dimensions            | Length: 48", Width: 48", Height: 6"                                                                                                                |
| Dance Floor Size (ft) | <u>8 x 8, 10 x 8, 10 x 10, 10 x 12, 12 x 14, 14 x 14, 14 x 16, 16 x 16, 16 x 18, 16 x 20, 18 x 18, 18 x 20, 20 x 20, 20 x 22, 22 x 22, 24 x 24</u> |
| Dance Floor Edge      | Natural Aluminum, Black Anodized Aluminum                                                                                                          |