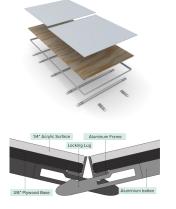

## SKU: N/A

The Wedlok® Portable Dance Floor is designed for indoor use. Utilizing an innovative brickwork design offering strength ensures that the panels and edges are fully secured. Needing no screws or tools for assembly, laying is quick and easy. For example, a 16' x 16' can be set up in approximately 10 minutes and recovered in about 8 minutes.