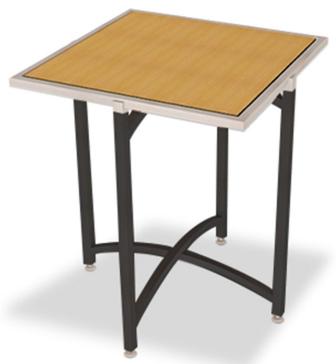

# **ECOFLEX ELITE LINENLESS TABLE - 7028L**

**SKU:** 7028L

30" x 30" ultra lightweight double-sided reversible tabletop finished in your choice of two laminate colors with a folding textured black powder coated steel side-mount frame available in five different heights.

Our EcoFlex Lam series is the premiere linenless table on the market, with a wide selection of laminate colors available to fit any decor. Save time and money with this linenless table solution. Durable and elegant, EcoFlex tables set up and break down in seconds with no tools required and are perfect for any event.